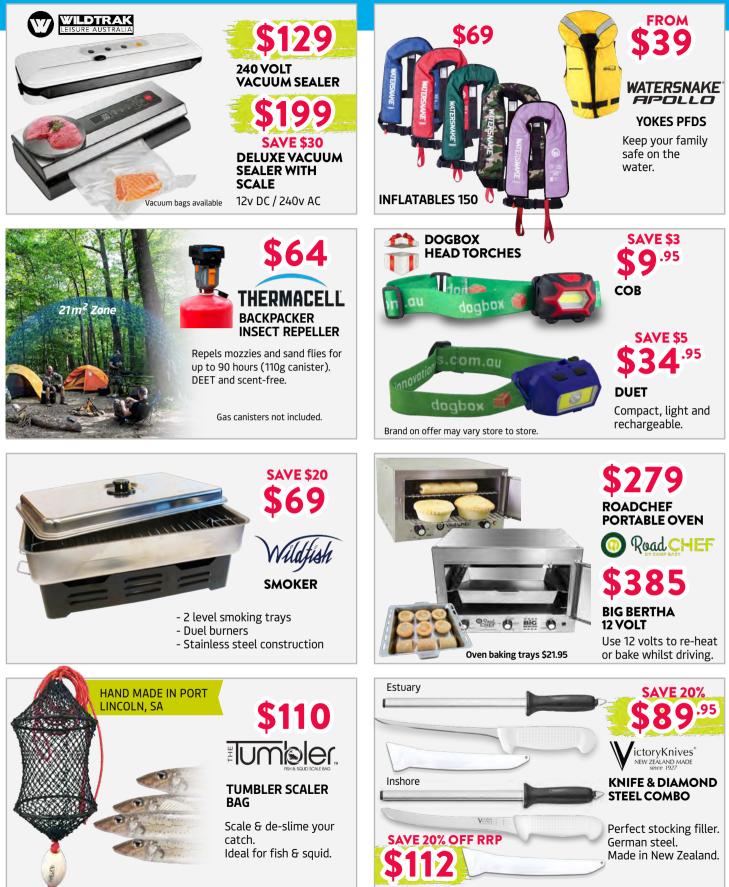

you one entry into the Daiwa BG MQ Ark competition.

There will be one finalist drawn at each store on Christmas Eve who will receive a \$100 Tackle World gift voucher.

TWO winners will be drawn nationally on 10/01/22 3pm and each receive *a collection of 7 BG MQ Ark Reels* sizes 5000 to 20000. Winners will be contacted by both phone and email and posted on Tackle World Australia Instagram and Facebook.

See tackleworld.com.au for all Terms & Conditions and Permit details.



\*Prize pool of \$2,633 per winner.



Models 100, 150, 200,

300 & 400.

Models 2000-6000. Pro-Staff pick.



### REELS





### STORAGE







70 lt Ice box \$299 SAVE \$130





## DIVE & SPEAR



Colours and availability may vary store to store for all products.

### DIVE & SPEAR





in and the



### OUTDOOR



Grab a Gift Card in store or at tackleworld.com.au

TACKL

MO





#### QLD

Tackle World Airlie Beach 1 07 4948 1883 Tackle World Bowen 1 07 4786 4000 Tackle World Bundaberg 1 07 4153 4747 Tackle World Bundaberg 1 07 4153 4747 Tackle World Bowen 1 07 4786 4000 Tackle World Cairns 1 07 4031 4040 The Lure Shop Tackle World Gold Coast 1 07 5063 8746 Fisho's Tackle World Hervey Bay 1 07 4128 1022 Pat's Tackle World Gladstone 1 07 4972 3692 Tackle World Gadstone 1 07 4972 3692 Tackle World Lawnton 1 07 3205 7475 Tackle World Mackay 1 07 4957 2145 Tackle World Mackay 1 07 4957 2145 Tackle World Tully 1 07 4068 1604 Tackle World Tully 1 07 4069 7235 The Secret Spot Tackle World Yeppoon 1 07 4939 1087 **NSW** Otto's Tackle World Drummoyne 1 02 9819 6522 Fergo's Tackle World Taren Point 1 02 952