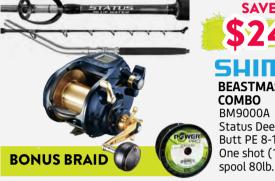

DEEP DROP ELECTRIC

Saltist 56HT Bent Butt rod with Tanacom 1000 U reel.

**SAVE \$459** BEASTMASTER сомво BM9000A Status Deep Drop Bent Butt PE 8-10. One shot (1050 mtrs)

\* All Shimano reels comes with a 10 year warranty