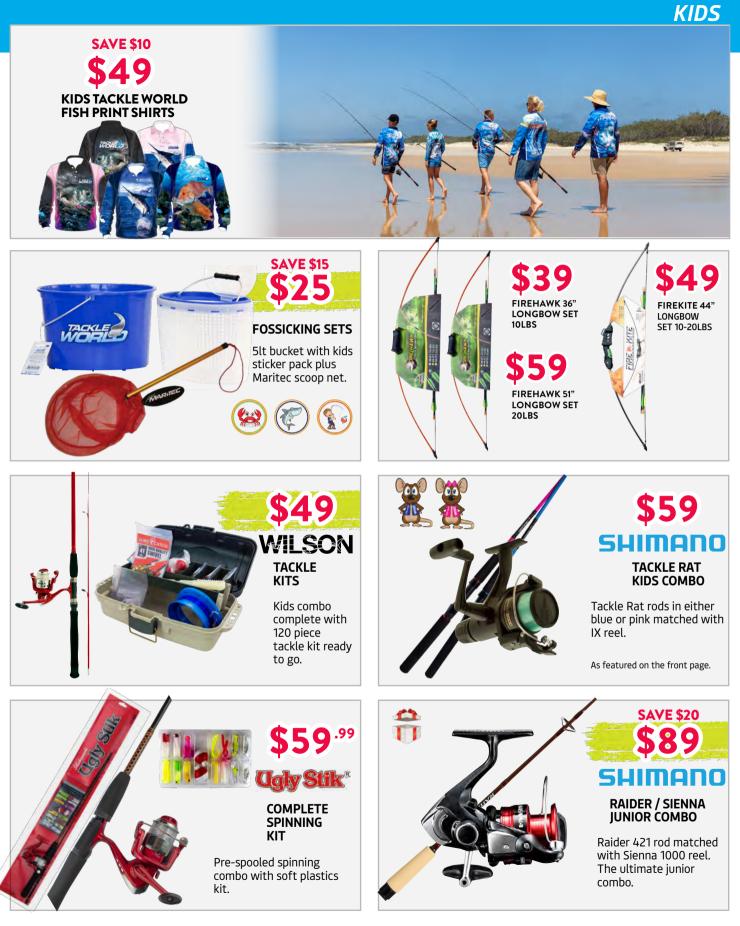

istmas Eve gets you one entry into the Daiwa BG MQ Ark competition.

There will be one finalist drawn at each store on Christmas Eve who will receive a \$100 Tackle World gift voucher.

TWO winners will be drawn nationally on 10/01/22 3pm and each receive *a collection of 7 BG MQ Ark Reels* sizes 5000 to 20000. Winners will be contacted by both phone and email and posted on Tackle World Australia Instagram and Facebook.

See tackleworld.com.au for all Terms & Conditions and Permit details.



\*Prize pool of \$2,633 per winner.



Models 100, 150, 200,

300 & 400.

Models 2000-6000. Pro-Staff pick.



### REELS





### STORAGE







70 lt Ice box \$299 SAVE \$130





## DIVE & SPEAR



Colours and availability may vary store to store for all products.

### DIVE & SPEAR





in and the



### OUTDOOR



Grab a Gift Card in store or at tackleworld.com.au

TACKL

MO





#### QLD

Tackle World Airlie Beach 1 07 4948 1883 Tackle World Bowen 1 07 4786 4000 Tackle World Bundaberg 1 07 4153 4747 Tackle World Bundaberg 1 07 4153 4747 Tackle World Bowen 1 07 4786 4000 Tackle World Cairns 1 07 4031 4040 The Lure Shop Tackle World Gold Coast 1 07 5063 8746 Fisho's Tackle World Hervey Bay 1 07 4128 1022 Pat's Tackle World Gladstone 1 07 4972 3692 Tackle World Gadstone 1 07 4972 3692 Tackle World Lawnton 1 07 3205 7475 Tackle World Mackay 1 07 4957 2145 Tackle World Mackay 1 07 4957 2145 Tackle World Tully 1 07 4068 1604 Tackle World Tully 1 07 4069 7235 The Secret Spot Tackle World Yeppoon 1 07 4939 1087 **NSW** Otto's Tackle World Drummoyne 1 02 9819 6522 Fergo's Tackle World Taren