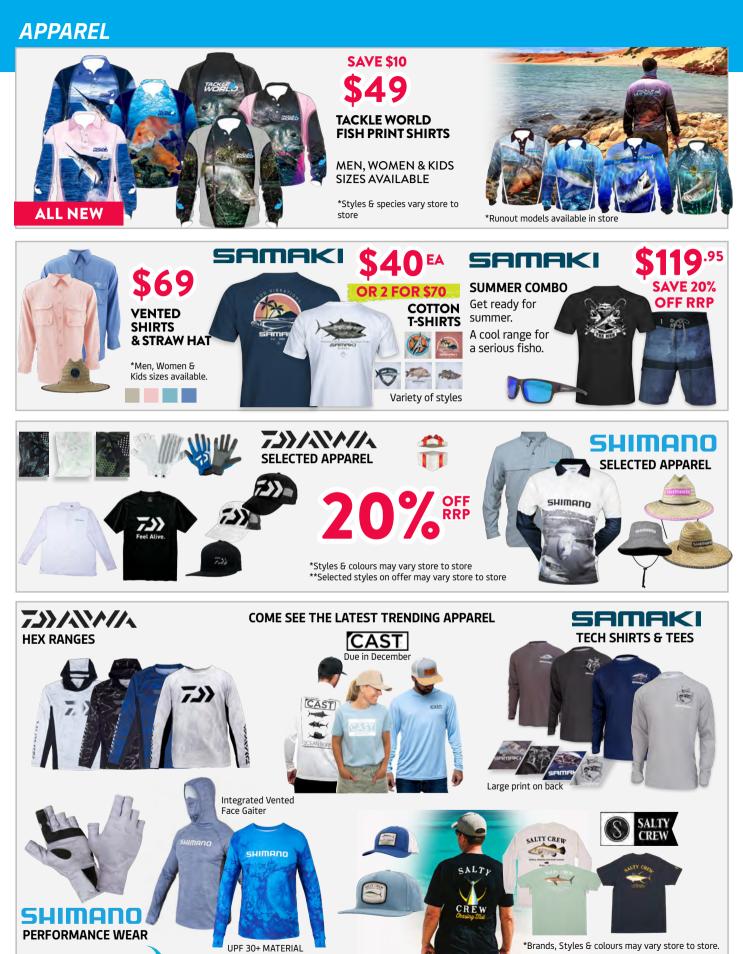

en now and Christmas Eve gets you one entry into the Daiwa BG MQ Ark competition.

There will be one finalist drawn at each store on Christmas Eve who will receive a \$100 Tackle World gift voucher.

TWO winners will be drawn nationally on 10/01/22 3pm and each receive *a collection of 7 BG MQ Ark Reels* sizes 5000 to 20000. Winners will be contacted by both phone and email and posted on Tackle World Australia Instagram and Facebook.

See tackleworld.com.au for all Terms & Conditions and Permit details.



\*Prize pool of \$2,633 per winner.



Models 100, 150, 200,

300 & 400.

Models 2000-6000. Pro-Staff pick.



### REELS





### STORAGE







70 lt Ice box \$299 SAVE \$130





## DIVE & SPEAR



Colours and availability may vary store to store for all products.

### DIVE & SPEAR





in and the



### OUTDOOR



Grab a Gift Card in store or at tackleworld.com.au

TACKL

MO





#### QLD

Tackle World Airlie Beach 1 07 4948 1883 Tackle World Bowen 1 07 4786 4000 Tackle World Bundaberg 1 07 4153 4747 Tackle World Bundaberg 1 07 4153 4747 Tackle World Bowen 1 07 4786 4000 Tackle World Cairns 1 07 4031 4040 The Lure Shop Tackle World Gold Coast 1 07 5063 8746 Fisho's Tackle World Hervey Bay 1 07 4128 1022 Pat's Tackle World Gladstone 1 07 4972 3692 Tackle World Gadstone 1 07 4972 3692 Tackle World Lawnton 1 07 3205 7475 Tackle World Mackay 1 07 4957 2145 Tackle World Mackay 1 07 4957 2145 Tackle World Tully 1 07 4068 1604 Tackle World Tully 1 07 4069 7235 The Secret Spot Tackle World Yeppoon 1 07 4939 1087 **NSW** Otto's Tackle World Drummoyne 1 02 9819 6522 Fergo's Tack