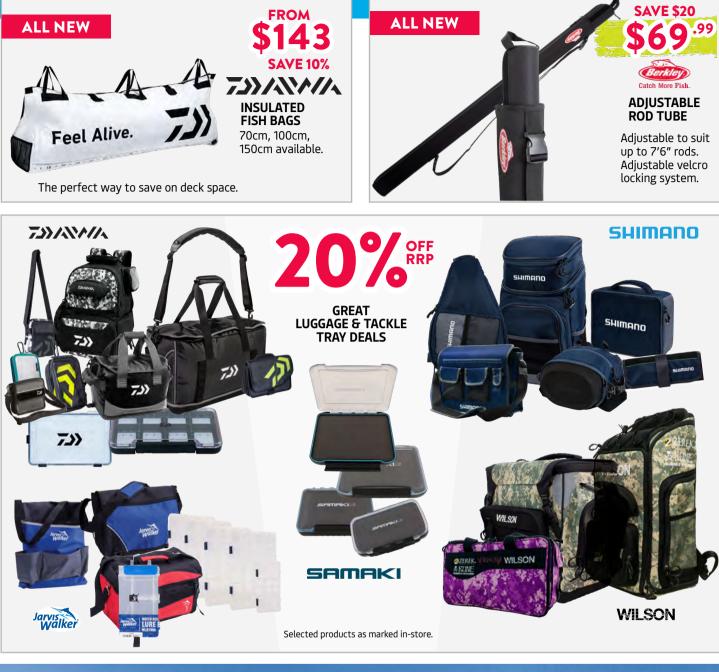

ry store to store.



# REELS

73>////// BG MQ ARK REELS

# 7 reels in each set

### HOW TO ENTER

Every \$100 spent on Daiwa products in-store between now and Christmas Eve gets you one entry into the Daiwa BG MQ Ark competition.

There will be one finalist drawn at each store on Christmas Eve who will receive a \$100 Tackle World gift voucher.

TWO winners will be drawn nationally on 10/01/22 3pm and each receive *a collection of 7 BG MQ Ark Reels* sizes 5000 to 20000. Winners will be contacted by both phone and email and posted on Tackle World Australia Instagram and Facebook.

See tackleworld.com.au for all Terms & Conditions and Permit details.



\*Prize pool of \$2,633 per winner.



Models 100, 150, 200,

300 & 400.

Models 2000-6000. Pro-Staff pick.



### REELS





### STORAGE







70 lt Ice box \$299 SAVE \$130





## DIVE & SPEAR



Colours and availability may vary store to store for all products.

### DIVE & SPEAR





in and the



### OUTDOOR



Grab a Gift Card in store or at tackleworld.com.au

TACKL

MO





#### QLD

Tackle World Airlie Beach 1 07 4948 1883 Tackle World Bowen 1 07 4786 4000 Tackle World Bundaberg 1 07 4153 4747 Tackle World Bundaberg 1 07 4153 4747 Tackle World Bowen 1 07 4786 4000 Tackle World Cairns 1 07 4031 4040 The Lure Shop Tackle World Gold Coast 1 07 5063 8746 Fisho's Tackle World Hervey Bay 1 07 4128 1022 Pat's Tackle World Gladstone 1 07 4972 3692 Tackle World Gadstone 1 07 4972 3692 Tackle World Lawnton 1 07 3205 7475 Tackle World Mackay 1 07 4957 2145 Tackle World Mackay 1 07 4957 2145 Tackle World Tully 1 07 4068 1604 Ta