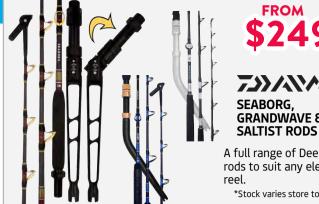

### **DEEP WATER**

A full range of Deep Drop rods to suit any electric reel.

\*Stock varies store to store

FROM \$1999

73>////// SEABORG 800MJ & 1200MJ

Ask our Pro Staff for the best rods & braid deal for these reels.