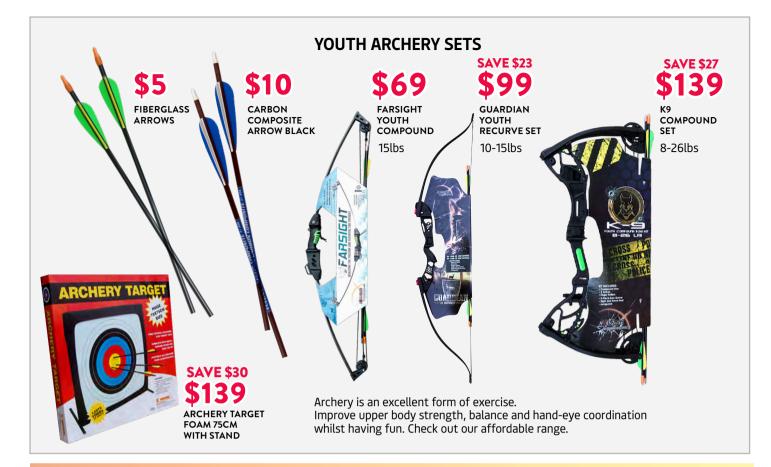

be one finalist drawn at each store on Christmas Eve who will receive a \$100 Tackle World gift voucher.

TWO winners will be drawn nationally on 10/01/22 3pm and each receive *a collection of 7 BG MQ Ark Reels* sizes 5000 to 20000. Winners will be contacted by both phone and email and posted on Tackle World Australia Instagram and Facebook.

See tackleworld.com.au for all Terms & Conditions and Permit details.



\*Prize pool of \$2,633 per winner.



Models 100, 150, 200,

300 & 400.

Models 2000-6000. Pro-Staff pick.



### REELS





### STORAGE







70 lt Ice box \$299 SAVE \$130





## DIVE & SPEAR



Colours and availability may vary store to store for all products.

### DIVE & SPEAR





in and the



### OUTDOOR



Grab a Gift Card in store or at tackleworld.com.au

TACKL

MO





#### QLD

Tackle World Airlie Beach 1 07 4948 1883 Tackle World Bowen 1 07 4786 4000 Tackle World Bundaberg 1 07 4153 4747 Tackle World Bundaberg 1 07 4153 4747 Tackle World Bowen 1 07 4786 4000 Tackle World Cairns 1 07 4031 4040 The Lure Shop Tackle World Gold Coast 1 07 5063 8746 Fisho's Tackle World Hervey Bay 1 07 4128 1022 Pat's Tackle World Gladstone 1 07 4972 3692 Tackle World Gadstone 1 07 4972 3692 Tackle World Lawnton 1 07 3205 7475 Tackle World Mackay 1 07 4957 2145 Tackle World Mackay 1 07 4957 2145 Tackle World Tully 1 07 4068 1604 Tackle World Tully 1 07 4069 7235 The Secret Spot Tackle World Yeppoon 1 07 4939 1087 **NSW** Otto's Tackle World Drummoyne 1 02 9819 6522 Fergo's Tackle World Taren Point 1 02 9524 4450 Fergo's Tackle World Wollongong 1 02 4225 7233 Fish N Shoo