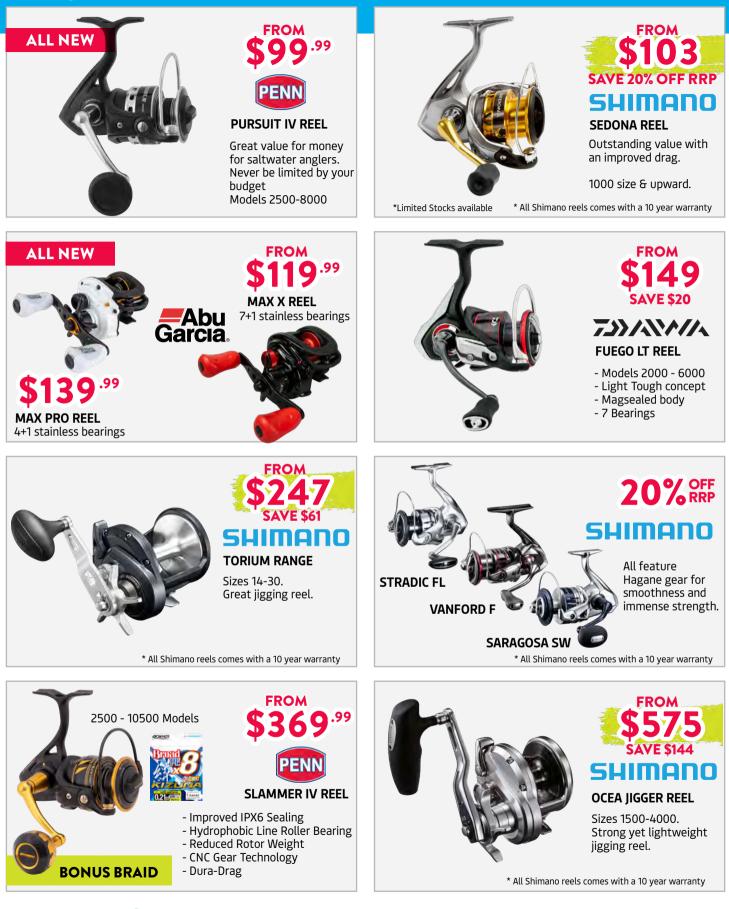

ailability may vary store to store.



# REELS

73>////// BG MQ ARK REELS

# 7 reels in each set

### HOW TO ENTER

Every \$100 spent on Daiwa products in-store between now and Christmas Eve gets you one entry into the Daiwa BG MQ Ark competition.

There will be one finalist drawn at each store on Christmas Eve who will receive a \$100 Tackle World gift voucher.

TWO winners will be drawn nationally on 10/01/22 3pm and each receive *a collection of 7 BG MQ Ark Reels* sizes 5000 to 20000. Winners will be contacted by both phone and email and posted on Tackle World Australia Instagram and Facebook.

See tackleworld.com.au for all Terms & Conditions and Permit details.



\*Prize pool of \$2,633 per winner.



Models 100, 150, 200,

300 & 400.

Models 2000-6000. Pro-Staff pick.



### REELS





### STORAGE







70 lt Ice box \$299 SAVE \$130





## DIVE & SPEAR



Colours and availability may vary store to store for all products.

### DIVE & SPEAR





in and the



### OUTDOOR



Grab a Gift Card in store or at tackleworld.com.au

TACKL

MO





#### QLD

Tackle World Airlie Beach 1 07 4948 1883 Tackle World Bowen 1 07 4786 4000 Tackle World Bundaberg 1 07 4153 4747 Tackle World Bundaberg 1 07 4153 4747 Tackle World Bowen 1 07 4786 4000 Tackle World Cairns 1 07 4031 4040 The Lure Shop Tackle World Gold Coast 1 07 5063 8746 Fisho's Tackle World Hervey Bay 1 07 4128 1022 Pat's Tackle World Gladstone 1 07 4972 3692 Tackle World Gadstone 1 07 4972 3692 Tackle World Lawnton 1 07 3205 7475 Tackle World Mackay 1 07 4957 2145 Tackle World Mackay 1 07 4957 2145 Tackle World Tully