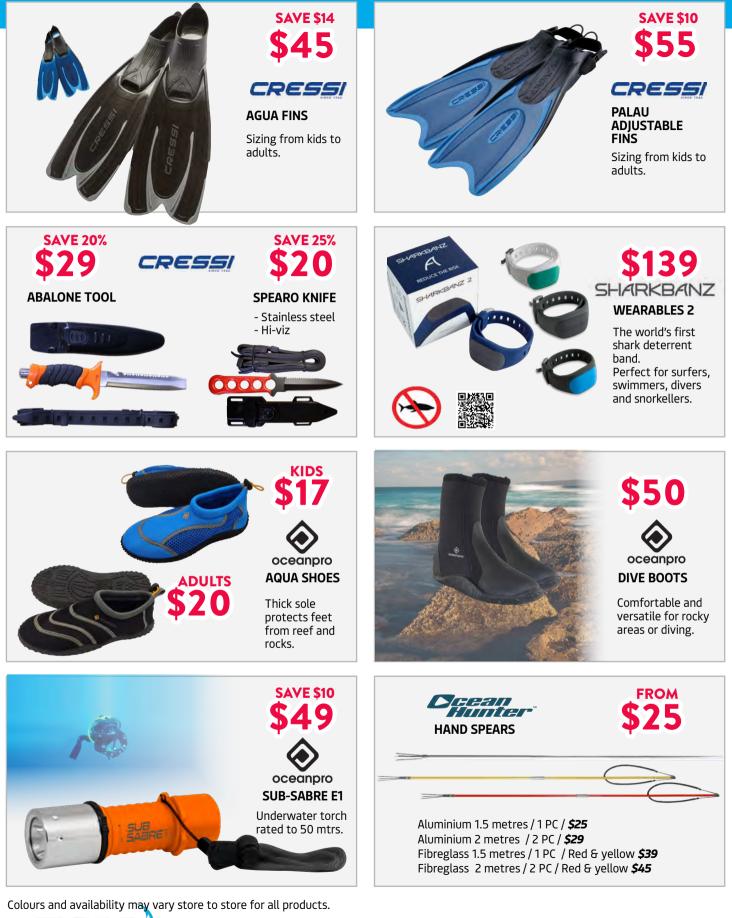

ween now and Christmas Eve gets you one entry into the Daiwa BG MQ Ark competition.

There will be one finalist drawn at each store on Christmas Eve who will receive a \$100 Tackle World gift voucher.

TWO winners will be drawn nationally on 10/01/22 3pm and each receive *a collection of 7 BG MQ Ark Reels* sizes 5000 to 20000. Winners will be contacted by both phone and email and posted on Tackle World Australia Instagram and Facebook.

See tackleworld.com.au for all Terms & Conditions and Permit details.



\*Prize pool of \$2,633 per winner.



Models 100, 150, 200,

300 & 400.

Models 2000-6000. Pro-Staff pick.



### REELS





### STORAGE







70 lt Ice box \$299 SAVE \$130





## DIVE & SPEAR



Colours and availability may vary store to store for all products.

### DIVE & SPEAR





in and the



### OUTDOOR



Grab a Gift Card in store or at tackleworld.com.au

TACKL

MO





#### QLD

Tackle World Airlie Beach 1 07 4948 1883 Tackle World Bowen 1 07 4786 4000 Tackle World Bundaberg 1 07 4153 4747 Tackle World Bundaberg 1 07 4153 4747 Tackle World Bowen 1 07 4786 4000 Tackle World Cairns 1 07 4031 4040 The Lure Shop Tackle World Gold Coast 1 07 5063 8746 Fisho's Tackle World Hervey Bay 1 07 4128 1022 Pat's Tackle World Gladstone 1 07 4972 3692 Tackle World Gadstone 1 07 4972 3692 Tackle World Lawnton 1 07 3205 7475 Tackle World Mackay 1 07 4957 2145 Tackle World Mackay 1 07 4957 2145 Tackle World Tully 1 07 4068 1604 Tackle World Tully 1 07 4069 7235 The Secret Spot Tackle World Yeppoon 1 07 4939 1087 **NSW** Otto's Tackle World Drummoyne 1 02 9819 6522 Fergo's Ta