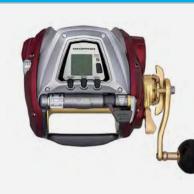

### **DEEP WATER**

A full range of Deep Drop rods to suit any electric reel.

\*Stock varies store to store

FROM \$1999

73>////// SEABORG 800MJ & 1200MJ

Ask our Pro Staff for the best rods & braid deal for these reels.

DEEP DROP ELECTRIC

Saltist 56HT Bent Butt rod with Tanacom 1000 U reel.

**SAVE \$459** BEASTMASTER сомво BM9000A Status Deep Drop Bent Butt PE 8-10. One shot (1050 mtrs)

\* All Shimano reels comes with a 10 year warranty