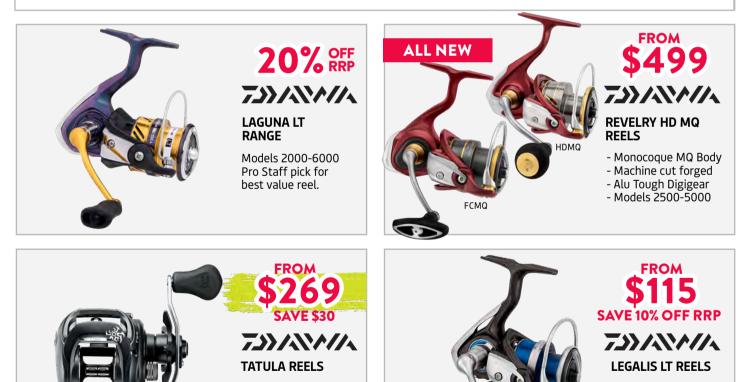

logy. The next level of sensitivity and performance for serious anglers.

Models & availability may vary store to store.



# REELS

73>////// BG MQ ARK REELS

# 7 reels in each set

### HOW TO ENTER

Every \$100 spent on Daiwa products in-store between now and Christmas Eve gets you one entry into the Daiwa BG MQ Ark competition.

There will be one finalist drawn at each store on Christmas Eve who will receive a \$100 Tackle World gift voucher.

TWO winners will be drawn nationally on 10/01/22 3pm and each receive *a collection of 7 BG MQ Ark Reels* sizes 5000 to 20000. Winners will be contacted by both phone and email and posted on Tackle World Australia Instagram and Facebook.

See tackleworld.com.au for all Terms & Conditions and Permit details.



\*Prize pool of \$2,633 per winner.



Models 100, 150, 200,

300 & 400.

Models 2000-6000. Pro-Staff pick.



### REELS





### STORAGE







70 lt Ice box \$299 SAVE \$130





## DIVE & SPEAR



Colours and availability may vary store to store for all products.

### DIVE & SPEAR





in and the



### OUTDOOR



Grab a Gift Card in store or at tackleworld.com.au

TACKL

MO





#### QLD

Tackle World Airlie Beach 1 07 4948 1883 Tackle World Bowen 1 07 4786 4000 Tackle World Bundaberg 1 07 4153 4747 Tackle World Bundaberg 1 07 4153 4747 Tackle World Bowen 1 07 4786 4000 Tackle World Cairns 1 07 4031 4040 The Lure Shop Tackle World Gold Coast 1 07 5063 8746 Fisho's Tackle World Hervey Bay 1 07 4128 1022 Pat's Tackle World Gladstone 1 07 4972 3692 Tackle World Gadstone 1 07 4972 3692 Tackle World Lawnton 1 07 3205 7475 Tack