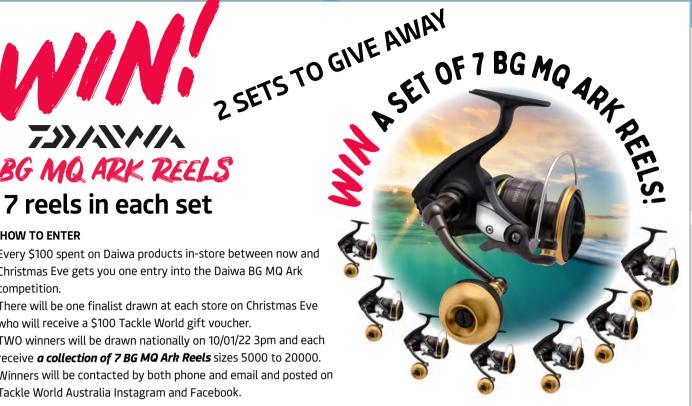

# REELS

73>////// BG MQ ARK REELS

# 7 reels in each set

### HOW TO ENTER

Every \$100 spent on Daiwa products in-store between now and Christmas Eve gets you one entry into the Daiwa BG MQ Ark competition.

There will be one finalist drawn at each store on Christmas Eve who will receive a \$100 Tackle World gift voucher.

TWO winners will be drawn nationally on 10/01/22 3pm and each receive *a collection of 7 BG MQ Ark Reels* sizes 5000 to 20000. Winners will be contacted by both phone and email and posted on Tackle World Australia Instagram and Facebook.

See tackleworld.com.au for all Terms & Conditions and Permit details.

\*Prize pool of \$2,633 per winner.

Models 100, 150, 200,

300 & 400.

Models 2000-6000. Pro-Staff pick.