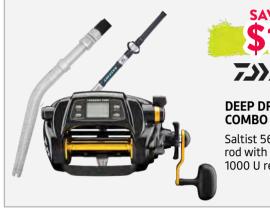

### **DEEP WATER**

A full range of Deep Drop rods to suit any electric reel.

\*Stock varies store to store

FROM \$1999

73>////// SEABORG 800MJ & 1200MJ

Ask our Pro Staff for the best rods & braid deal for these reels.

DEEP DROP ELECTRIC

Saltist 56HT Bent Butt rod with Tanacom 1000 U reel.

**SAVE \$459** BEASTMASTER сомво BM9000A Status Deep Drop Bent Butt PE 8-10. One shot (1050 mtrs)

\* All Shimano reels comes with a 10 year warranty