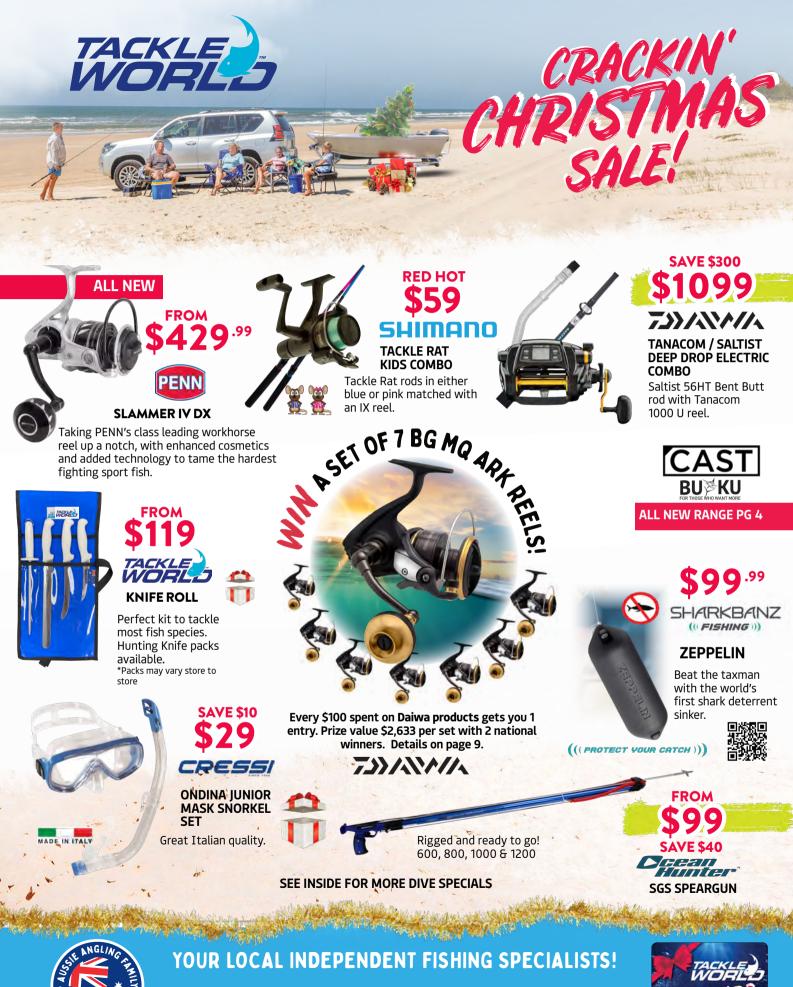

### SLAMMER DX REEL

- Stainless steel CNC gears
- Dual bearing supported Dura Drag
- 9+1 sealed stainless steel ball bearings
- IPX6 sealed and hydrophobic line roller bearing
- Spare Hypalon knob

# FROM 5119.99 SAVE 20%

2500-8500

Models

**BATTLE DX REEL** 

Not its first battle.

- EVA ball handle knob

- HT-100 drag with wave spring

- 6+1 sealed stainless steel bearings